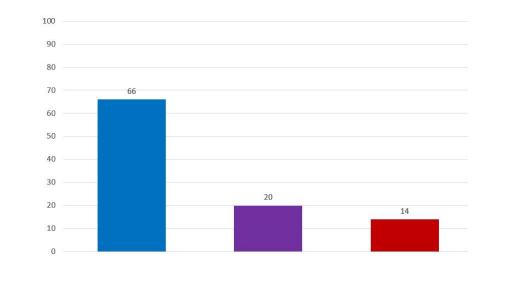

#### **Faculty and Staff Well-being**

Agree/Strongly Agree

Sometimes Agree/Disagree

Disagree/Strongly Disagree