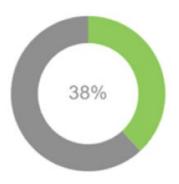

At NIU, we are intentional about using these results to recognize our strengths, as well as identify and set baselines for areas of improvement.

#### 2022 survey response rate and job categories

#### 2,904 surveys sent to full-time faculty/staff

- Response: 1,110
- No response: 1,794

| Job Category n=1110       | n   | prct | Response |
|---------------------------|-----|------|----------|
| (preloaded)               |     |      | Rate     |
| Faculty                   | 280 | 25%  | 34%      |
| Adjunct Faculty           | 52  | 5%   | 18%      |
| Administrator             | 60  | 5%   | 50%      |
| Exempt Professional Staff | 409 | 37%  | 45%      |
| Non-exempt Staff          | 309 | 28%  | 41%      |



#### Overall Scores

Percent Positive Percent Negative





Response Rate



# NIU's top categories for two consecutive years:

- ★ Shared Governance
- ★ Diversity, Inclusion and Belonging



### Foci Areas for 2023:

- 1. Job satisfaction and support.
- 2. Professional development.
- 3. Faculty and staff well-being.
- 4. Collaboration.
- 5. Mission and pride.







#### Job Satisfaction and Support



#### **Professional Development**



Agree/Strongly Agree

Sometimes Agree/Disagree

Disagree/Strongly Disagree



#### **Faculty and Staff Well-being**





Agree/Strongly Agree

Sometimes Agree/Disagree

Disagree/Strongly Disagree

#### Collaboration



#### **Mission and Pride**



Agree/Strongly Agree
Sometimes Agree/Disagree

Disagree/Strongly Disagree

### **Shared leadership in action**

#### **Student Employment Process Improvement Team**

- Cathy Cradduck