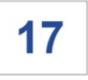

#### 2,904 surveys sent to full-time faculty/staff

- Response: 1,110
- No response: 1,794

| Job Category n=1110       | n   | prct | Response |
|---------------------------|-----|------|----------|
| (preloaded)               |     |      | Rate     |
| Faculty                   | 280 | 25%  | 34%      |
| Adjunct Faculty           | 52  | 5%   | 18%      |
| Administrator             | 60  | 5%   | 50%      |
| Exempt Professional Staff | 409 | 37%  | 45%      |
| Non-exempt Staff          | 309 | 28%  | 41%      |