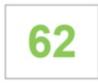

#### 2,904 surveys sent to full-time faculty/staff

- Response: 1,110
- No response: 1,794

| Job Category n=1110       | n   | prct | Response |
|---------------------------|-----|------|----------|
| (preloaded)               |     |      | Rate     |
| Faculty                   | 280 | 25%  | 34%      |
| Adjunct Faculty           | 52  | 5%   | 18%      |
| Administrator             | 60  | 5%   | 50%      |
| Exempt Professional Staff | 409 | 37%  | 45%      |
| Non-exempt Staff          | 309 | 28%  | 41%      |