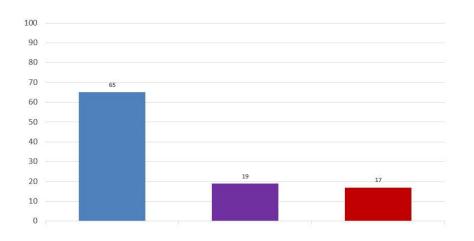

#### **Faculty and Staff Well-being**

Agree/Strongly Agree

Sometimes Agree/Disagree

Disagree/Strongly Disagree