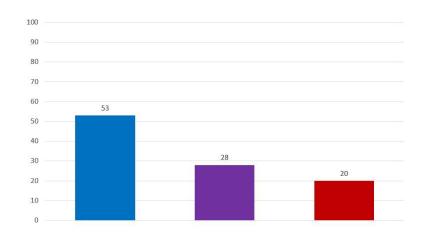

#### **Professional Development**

Agree/Strongly Agree

Sometimes Agree/Disagree

Disagree/Strongly Disagree