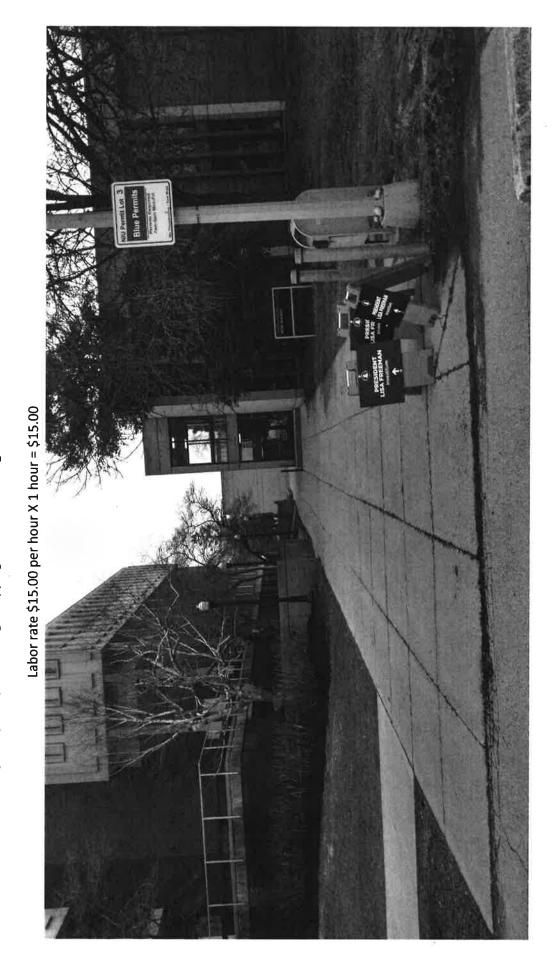

# INVOICE FOR SANDWICH BOARDS AND SIGNS

Charge for pick-up, attaching, dropping off Investiture signs in lot 3. Picture included.

Tracking Number

Price Quote for lot 3 Investiture Closure Signs

| Material                      | \$ Price Per Unit       | Quantity       | Total   |
|-------------------------------|-------------------------|----------------|---------|
| 24 X 24 Aluminum Blanks       | \$20.80 each            | T              | \$20.80 |
| White Engineer grade sheeting | \$8.67/per square yard  | .44 yard       | \$3.81  |
| Black standard vinyl sheeting | \$11.43/per square yard | .44 yard       | \$5.03  |
| Red standard vinyl sheeting   | \$14.40/per square yard | .11 yard       | \$1.58  |
| Labor Cost                    | \$15.00/hour            | .5 hour        | \$7.50  |
|                               |                         | TOTAL PER SIGN | \$38.72 |